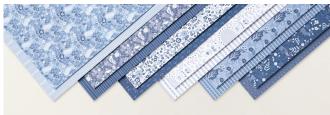

EARTHEN ELEGANCE 12" X 12" (30.5 X 30.5 CM)
DESIGNER SERIES PAPER
161503 | \$12.50 \$10.62

FRESH AS A DAISY 12" X 12" (30.5 X 30.5 CM) DESIGNER SERIES PAPER 161289 | \$12.50 \$10.62

GLORIOUS GINGHAM 6" X 6" (15.2 X 15.2 CM) DESIGNER SERIES PAPER 163170 | \$10.50 \$8.92