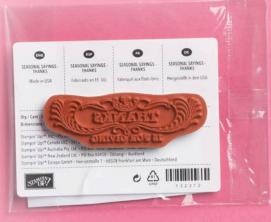

## SEASONAL SAYINGS

Buy your favorite single pieces from this popular stamp set!

| <b>\$5.95</b> US | <b>\$7.50</b> CA | 132310 | С | Christmas | Block H |
|------------------|------------------|--------|---|-----------|---------|
| <b>\$5.95</b> US | <b>\$7.50</b> CA | 132311 | С | Halloween | Block H |
| <b>\$5.95</b> US | <b>\$7.50</b> CA | 132312 | С | Thanks    | Block H |
| <b>\$4.95</b> US | <b>\$6.25</b> CA | 132313 | С | Love      | Block D |
| <b>\$5.95</b> US | <b>\$7.50</b> CA | 132314 | С | Celebrate | Block H |