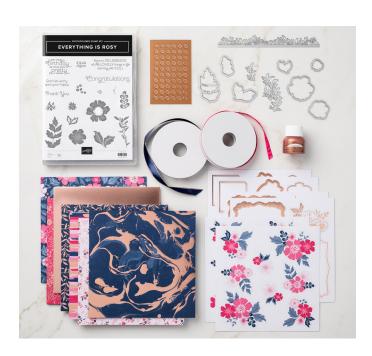

## THE EVERYTHING IS ROSY PRODUCT MEDLEY INCLUDES THESE EXCLUSIVE PRODUCTS:

- Everything Is Rosy Photopolymer Stamp Set— 18 stamps; suggested blocks: a, b, c
- Everything Is Rosy Dies—10 dies; largest die 2-7/8" x 1" (7.3 x 2.5 cm)
- 6" x 6" (15.2 x 15.2 CM) Designer Series Paper Stack— 48 sheets; 8 each of 6 double-sided designs
- $\cdot$  6" x 6" (15.2 x 15.2 CM) rose gold foil paper—8 sheets
- Printed die cuts—2 sheets
- Rose gold die cuts-4 sheets; 2 each of 2 designs
- Rose gold adhesive backed mirror embellishments— 60 embellishments; 1/4" (6.4 mm)
- Melon Mambo 1/4" (6.4 mm) Ruched Ribbon— 10 yards (9.1 m)
- Night of Navy/Rose Gold 3/8" (1 cm) Metallic –Edge Ribbon– 10 yards (9.1 m)
- Rose Gold Shimmer Paint—1/2 oz. (15 ml)